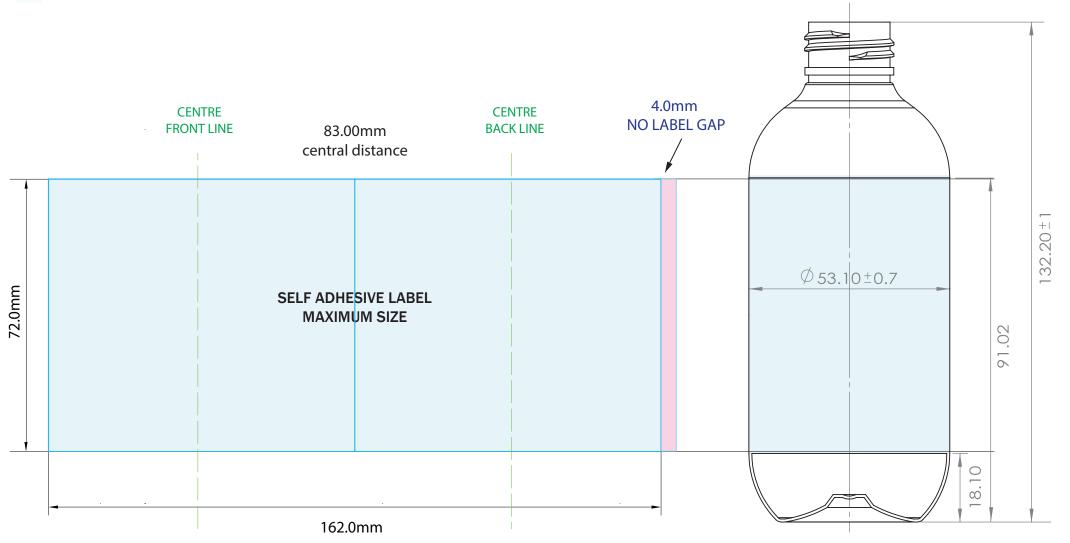

## **SUGGESTED - LABEL PANEL AREA**

GUIDE ONLY. Prior to artwork, labels and other costs, it is imperative to confirm with your chosen labelling method that this guide & sizing is suitable for your use.

Note: All dimensions and tolerances are subject to final product specification.

Bottle circumference = 166.00mm

NOT DRAWN TO SCALE
Please SIZE and SUPPLY Artwork to 100%

| Vision Packaging (Aust.) Pty Limited 16 075 725 576 |                       |
|-----------------------------------------------------|-----------------------|
| DRAWING ID: 119botlasquatboston0200                 | DATE: 03/12/2019      |
| NAME: Bottle 200mL LA Squat Boston                  | ITEM Ref: 119BB200132 |
| NOMINAL FILL: 200mL                                 | MATERIAL: PET         |
| NECK: 24/410                                        | WEIGHT: 22.0gm ± 2.0g |
| BRIMFUL CAPACITY: 219.0mL ± 15.0mL                  | UNIT: mm              |